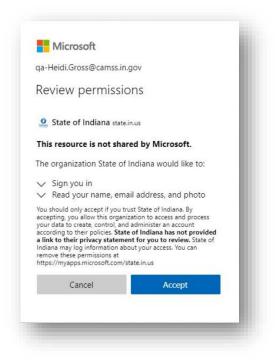

You will be prompted to enter your state network credentials:

The initial login will review permissions to register the account. Select 'Accept' to allow the account to be registered.