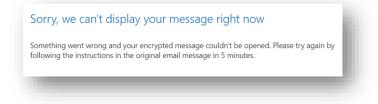

If the code is not entered correctly you will be denied access to the information. Simply wait a couple minutes then go back to original message to request the email be opened.