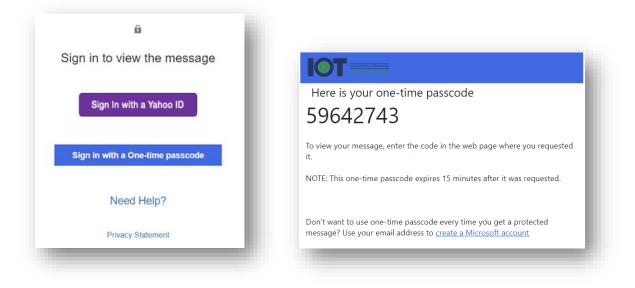

Users are required to sign in to receive this secure information. Choose 'Sign in with a One Time Passcode' to receive a numerical passcode. This passcode is sent to the same email as the original notification email.

Enter passcode into requested field and select 'Continue' to view the message.

| Th | e one-time passcode will expire in 15 minutes.                                                              |
|----|-------------------------------------------------------------------------------------------------------------|
| On | ne-time passcode                                                                                            |
|    | This is a private computer. Keep me signed in for 12 hours.                                                 |
| 0  | Continue                                                                                                    |
|    | In't receive the one-time passcode? Check your spam folder or <u>get another one-time</u><br>scode.         |
|    | In't receive the one-time passcode? Check your spam folder or <u>get another one-time</u><br><u>scode</u> . |