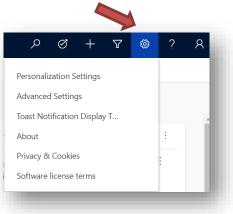

#### **REVIEW TOBI PREFERENCES**

Once you are logged into Tobi, you will need to review your preferences.

Select the Gear Icon in the ribbon •

Select Personalization Settings •

| Seneral    | Synchronization     | Activities     | Formats       | Email Templates  | Email Signatures | Email | Privacy      | Languages |            |   |
|------------|---------------------|----------------|---------------|------------------|------------------|-------|--------------|-----------|------------|---|
| Select yo  | ur home page and    | settings for ( | Get Started   | panes            |                  |       |              |           |            |   |
| Default Pa | ane                 | Workplace      |               |                  |                  |       | ✓ Def        | ault Tab  | Dashboards | ~ |
|            |                     |                |               |                  |                  |       |              |           |            |   |
| Set the n  | umber of records s  | hown per pag   | ge in any lis | t of records     |                  |       |              |           |            |   |
| Records P  | Per Page            | 50             |               |                  |                  |       | $\sim$       |           |            |   |
|            |                     |                |               |                  |                  |       |              |           |            |   |
| Select the | e default mode in A | Advanced Fin   | d             |                  |                  |       |              |           |            |   |
| Advanced   | find Mode           | Simple         |               | 0                | Detailed         |       |              |           |            |   |
|            |                     |                |               |                  |                  |       |              |           |            |   |
| Set the ti | ime zone you are in | 1              |               |                  |                  |       |              |           |            |   |
| Time Zon   | e                   | (GMT-05:00)    | ) Eastern Tim | ie (US & Canada) |                  |       | $\checkmark$ |           |            |   |
|            |                     |                |               |                  |                  |       |              |           |            |   |
| Select a d | default currency    |                |               |                  |                  |       |              |           |            |   |
| Currency   |                     | 💐 US Doll      | ar            |                  |                  |       | 0            |           |            |   |

On the General tab, starting at the top, set the following: 1. Default Pane: Workplace

- 2. Default Tab: Dashboards
- 3. Number of records shown: 50
- 4. Time Zone: Eastern Time
- 5. Currency: US Dollar