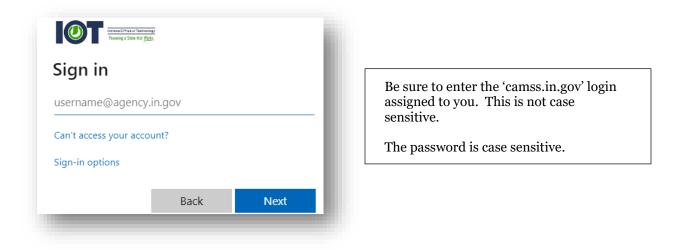

## LOGIN TO TOBI

The URL for Tobi: https://tobi.crm9.dynamics.com

You will probably want to add this to your Favorites/ Bookmarks in your web browser. The preferred web browsers for Tobi are Google Chrome or Chrome Edge.

The initial login should be completed in a private browsing window. To open a private browser click the three dots in the top right corner of the web browser, then drop down to new 'private' or 'incognito' window.