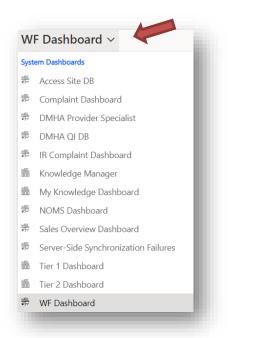

#### **CHOOSE YOUR DEFAULT DASHBOARD**

The Microsoft Dynamics CRM Overview is the initial default Dashboard. Click the drop-down to choose another dashboard to be your default.

From the drop-down list select your preferred dashboard. Once you have chosen your preferred dashboard select 'Set as Default' from command line above.