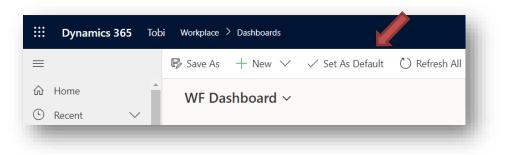

#### **CHOOSE YOUR DEFAULT DASHBOARD**

The Microsoft Dynamics CRM Overview is the initial default Dashboard. Click the drop-down to choose another dashboard to be your default.

From the drop-down list select your preferred dashboard. Once you have chosen your preferred dashboard select 'Set as Default' from command line above.