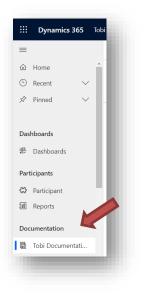

#### **TOBI DOCUMENTATION**

Once logged into Tobi, you can reference the various User Guides and Training Videos by going to the 'Documentation' menu item on the left side of the screen. Select Tobi Documentation.